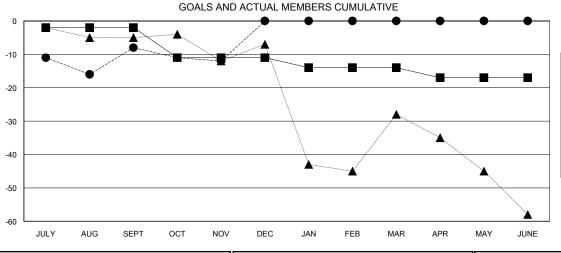

## GOALS AND ACTUAL NEW CLUBS CUMULATIVE

ASSESSMENT DATA

| -■-  | CURRENT YEAR GOALS FOR NEW |  |
|------|----------------------------|--|
| MEMB | ERS                        |  |

- CURRENT YEAR ACTUAL MEMBERS

- ▲ - LAST YEAR ACTUAL MEMBERS

| DROPPED CLUBS: 0 |    |
|------------------|----|
| DROPPED MEMBERS  |    |
| DECEASED         | 7  |
| CLUB CANCELLED   | 0  |
| OTHER            | 37 |
| TOTAL            | 44 |